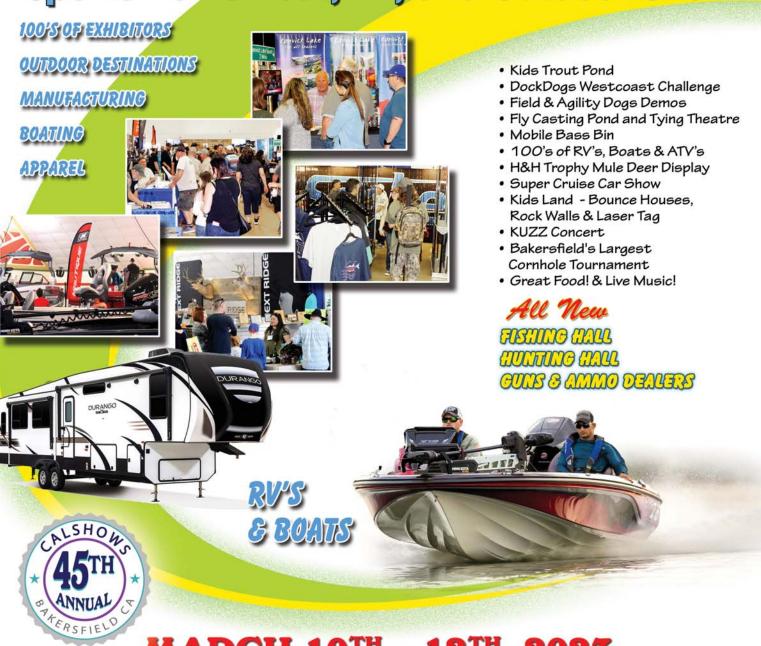

Sportsmen's Boat, RV, and Outdoor Show

MARCH 10<sup>TH</sup> – 12<sup>TH</sup>, 2023
The Kern County Fairgrounds, Bakersfield, CA

Calshows Inc. P.O. Box 5176 Bakersfield, CA. 93388-5334 Email: info@calshows.com SPONSORSHIP
PACKAGES AVAILABLE
Call for Details 661-214-9969
www.calshows.com

### 45th Anniversary 2023 Central Valley Sportsmen's Boat, RV, and Outdoor Show!

We are all set for a March 10th, 11th, and 12th 2023 show this year and some fabulous weather is forecasted. As always our exhibitors and their success is our focus as we know happy vendors equal happy customers. After the overwhelming turnout in 2022 we are making some adjustments to accommodate more people and facilitate more sales. A few of the updates include moving the fishing hall, KUZZ sponsored concert series happening at the show, utilization of the arena for additional events, overnight camping options, and much more! All this is designed to continue to increase traffic and keep your booth full!

## Join Our Growing Family & Reserve Your Booth Today!

This year will continue to have the great classics that include kids events, car show, dock dog competitions, trout fishing, and bass bin but we will

be growing the gun hall significantly and adding many events focused on the hunting side. No matter what side of the outdoors your business is in, we have you covered and look forward to having you in our Calshows family for many years to come. We are committed to your success before, during, and after the show!