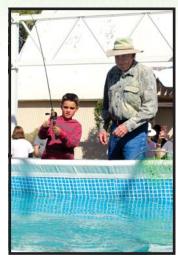

The Kids Trout Pond is back in 2023! Nothing puts a bigger smile on a kid's face than catching their very first trout! The Taft Sportmen's Club and California Department of Fish and Wildlife always do a great job making these kids day at the show!