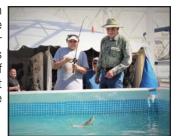

The Kids Trout Pond is back in 2023! Nothing puts a bigger smile on a kid's face than catching their very first trout! The Taft Sportmen's Club and California Department of Fish and Wildlife always do a great job making these kids day at the show!