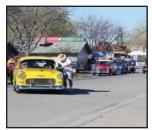

The always popular 25th Annual Super Cruise Car Show returns to the show March 11th! The car show brings out hundreds of early model and custom owned vehicles vying for the coveted "Best of Show" trophy! Thousands of people attend to 'ooh' and 'ah' over the array of cars.