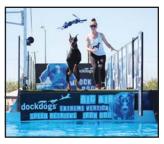

The 7th Annual DockDogs West Coast Challenge jumping contest will return to dazzle spectators with long canine leaps and speed retrieves. This is a "World Qualifier Event", big news in the DockDog business, where the highest finishing animals will earn their way on into the World DockDog Jumping & Speed Championships.