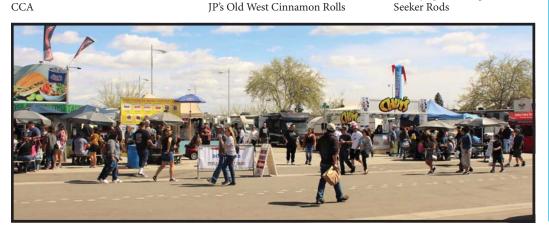

### 45th Anniversary 2023 Central Valley Sportsmen's Boat, RV, and Outdoor Show!

We are all set for a March 10th, 11th, and 12th 2023 show this year and some fabulous weather is forecasted. As always our exhibitors and their success is our focus as we know happy vendors equal happy customers. After the overwhelming turnout in 2022 we are making some adjustments to accommodate more people and facilitate more sales. A few of the updates include moving the fishing hall, KUZZ sponsored concert series happening at the show, utilization of the arena for additional events, overnight camping options, and much more! All this is designed to continue to increase traffic and keep your booth full!

The majority of our great exhibitors will be returning in 2023 after record sales and attendance in 2022! This year we are again welcoming new exhibitors to our exciting event fulfilling customers' outdoor interests. Hundreds of exhibitors from around the west will get the opportunity to present their products to thousands of excited customers at the 45th Annual Central Valley Sportsmen's Boat and RV Show March 10th thru 12th 2023 at the Kern County Fairgrounds! With a multitude of new and popular attractions, the show will be bigger and better than ever!